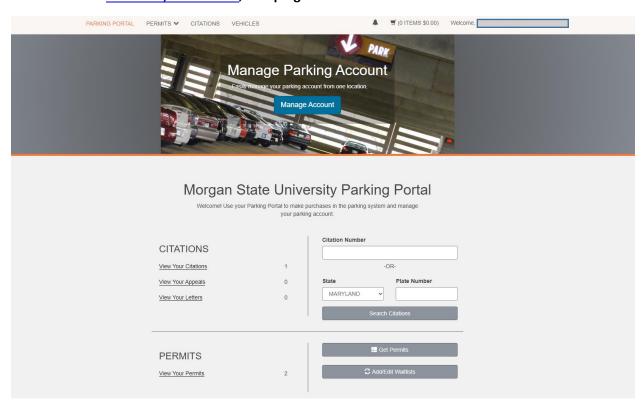

# You should see Welcome, Your Name, in top right corner

### Add or edit your home address, email address and phone number

Press VEHICLES link to add or edit your vehicle information. Press Add Vehicle link to add a new vehicle and follow the prompt. If a vehicle is currently listed, you can press the underlined license plate number to edit the vehicle and save. Please make sure that your license plate number is entered correctly.