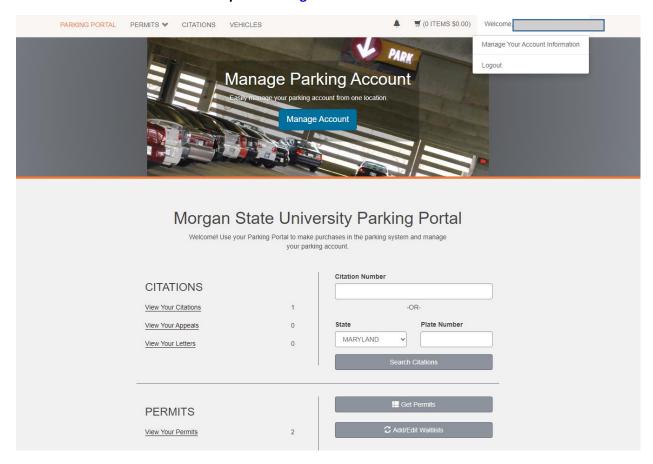

# You should see Welcome, Your Name, in top right corner

### Press the link with Your Name and press Manage Your Account Information link