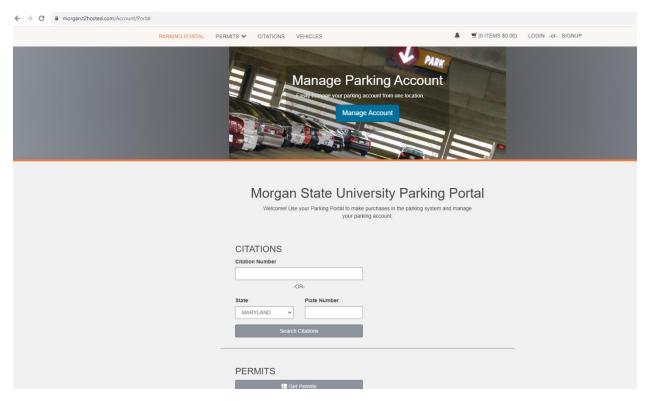

# Allows customer to View/ Edit Contact and Vehicle Information

In the web browser, enter morgan.t2hosted.com

Press the **LOGIN** link in top right corner

**Press Affiliated Login link under Customer Authentication** 