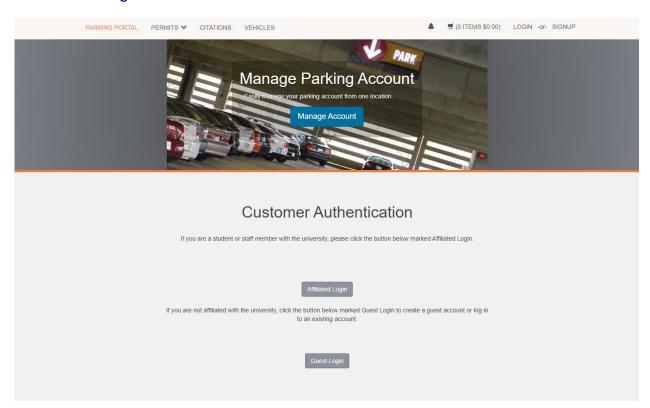

# Allows customer to View/ Edit Contact and Vehicle Information

In the web browser, enter morgan.t2hosted.com

Press the **LOGIN** link in top right corner

**Press Affiliated Login link under Customer Authentication** 

## **Enter University Login Credentials (Username and Password)**