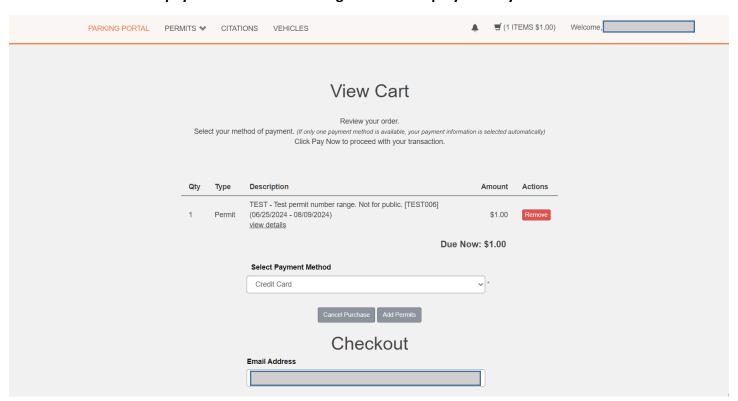

Please review your cart and select a payment method. You have a choice of card option or payroll deduction. Please note payroll deduction is for regular state employees only.

When choosing a card option, the screen will redirect you to the payment page where you can input your card information.