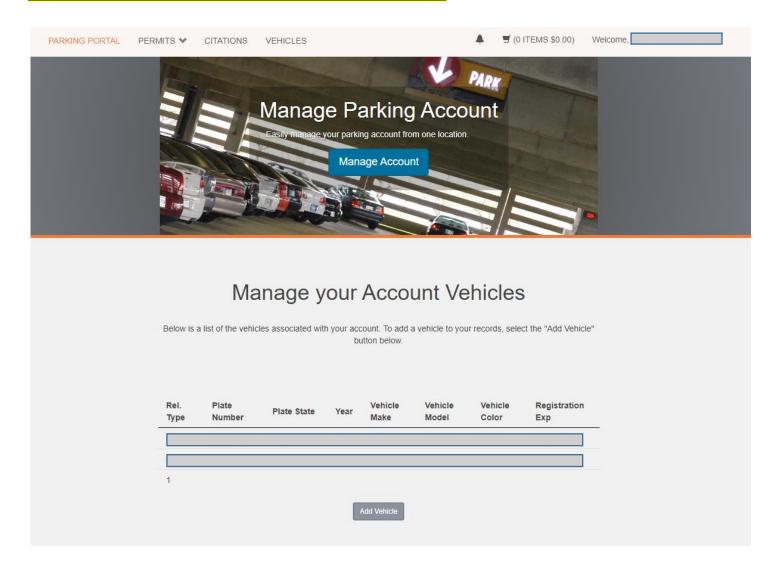

### Add or edit your home address, email address and phone number

Press VEHICLES link to add or edit your vehicle information. Press Add Vehicle link to add a new vehicle and follow the prompt. If a vehicle is currently listed, you can press the underlined license plate number to edit the vehicle and save. Please make sure that your license plate number is entered correctly.

The University will be implementing License Plate Recognition (LPR) so you will not be issued a physical hang permit or decal. Your license plate will act your permit moving forward, verifying where you are allowed to park on campus. It imperative that your license plate information is entered correctly, so please double check.