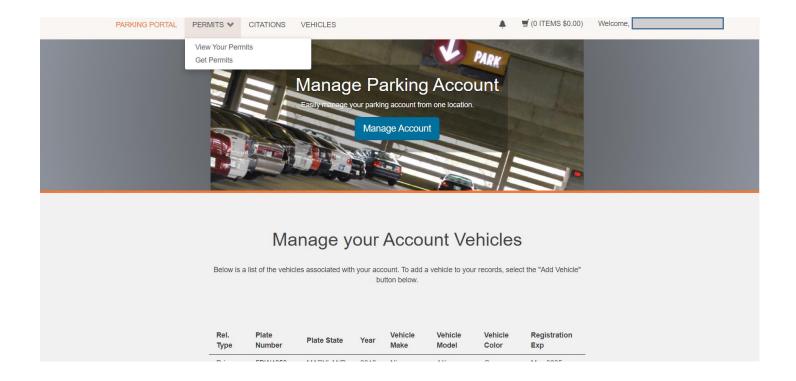

After your license plate information is entered correctly, click on Permits at the top and then Get Permits on the Drop down.

Purchase a Permit should appear. Press the Next button.

Select available Permit. Please read the permit descriptions to ensure you are choosing the proper permit.