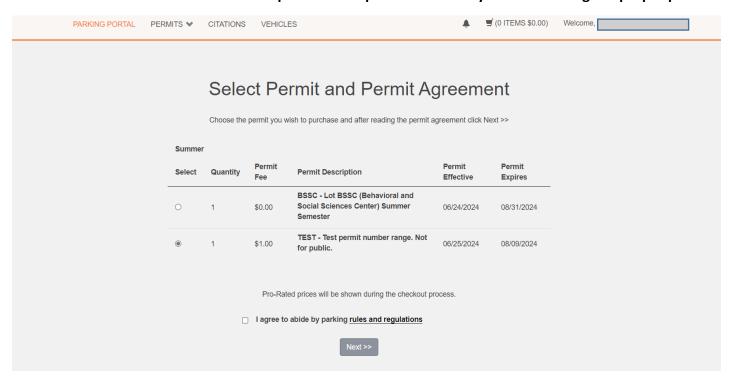

After your license plate information is entered correctly, click on Permits at the top and then Get Permits on the Drop down.

Purchase a Permit should appear. Press the Next button.

Select available Permit. Please read the permit descriptions to ensure you are choosing the proper permit.