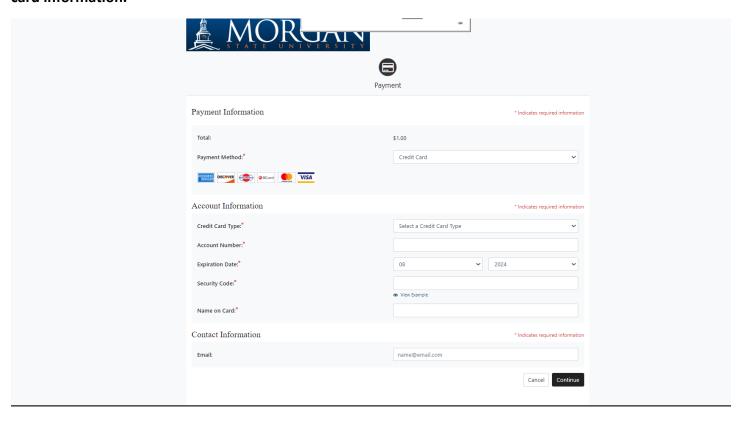

Please review your cart and select a payment method. You have a choice of card option or payroll deduction. Please note payroll deduction is for regular state employees only.

When choosing a card option, the screen will redirect you to the payment page where you can input your card information.

A receipt of payment will be emailed to the address entered on the payment page. At this point, you can log back into your customer portal to view your purchase.