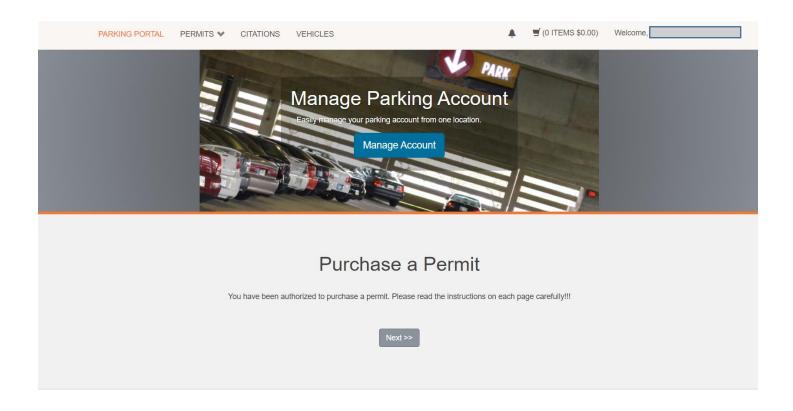

After your license plate information is entered correctly, click on Permits at the top and then Get Permits on the Drop down.

Purchase a Permit should appear. Press the Next button.

Select available Permit. Please read the permit descriptions to ensure you are choosing the proper permit.