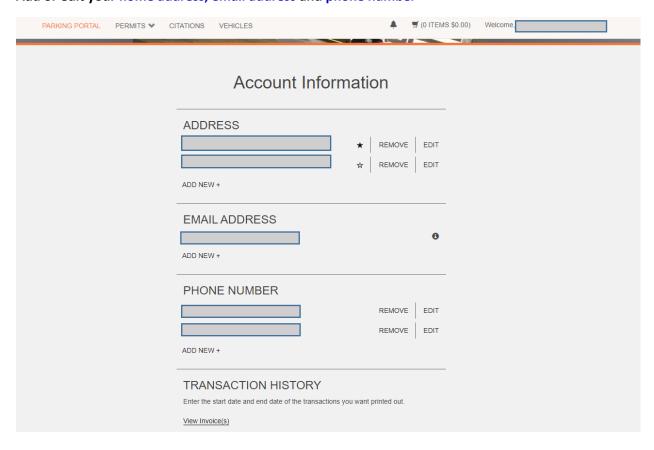

### Press the link with Your Name and press Manage Your Account Information link

### Add or edit your home address, email address and phone number

Press VEHICLES link to add or edit your vehicle information. Press Add Vehicle link to add a new vehicle and follow the prompt. If a vehicle is currently listed, you can press the underlined license plate number to edit the vehicle and save. Please make sure that your license plate number is entered correctly.