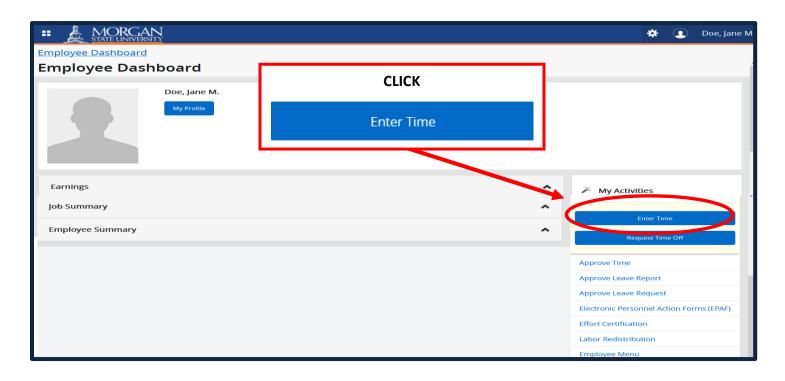

\*NEW\* Employee SelfService (Timesheet) You can access your time sheet by clicking on the Employee/Finance Self-Service (Timesheet) icon on the Morgan State WebSIS Landing Page. When you do so, the Employee Dashboard will display.

Follow the instructions in the squares on the following screen shots. The arrows from the square point to the action to take in the circled buttons.

When you click "Enter Time," the Timesheet pay period selection page is displayed.