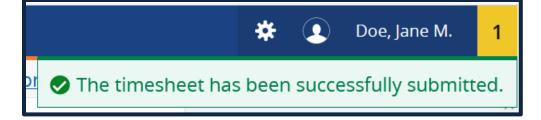

When you click **Submit**, your timesheet will be forwarded to your supervisor for approval.

With your timesheet successfully submitted, you may sign-out.