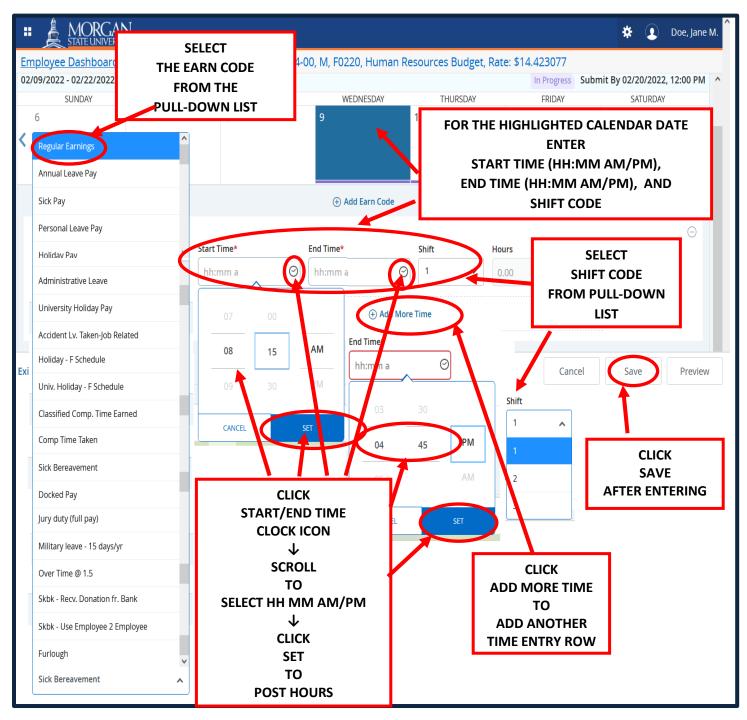

When you click "Start Timesheet," the Timesheet Hours Entry page is displayed.

After you click **"Save,"** the **Timesheet** page populates the hours entered onto the **Calendar Date** and the **Earn Code**.

2

When you advance to the next calendar date, the **Timesheet Hours Entry** page is displayed with the next date highlighted. Continue the same procedure as for the previous date

- 1. Determine the Earn Code to be used from the Pull-down List
- 2. Enter the Start Time and End Time for the Earn Code and Shift Code.
- 3. Click **Save** to update the hours.
- 4. Click the **forward arrow** or **calendar date** to advance to the next date to continue entering your time.
  - > Use the **Copy** shortcut icon to copy the hours entered to the remaining days of the pay period