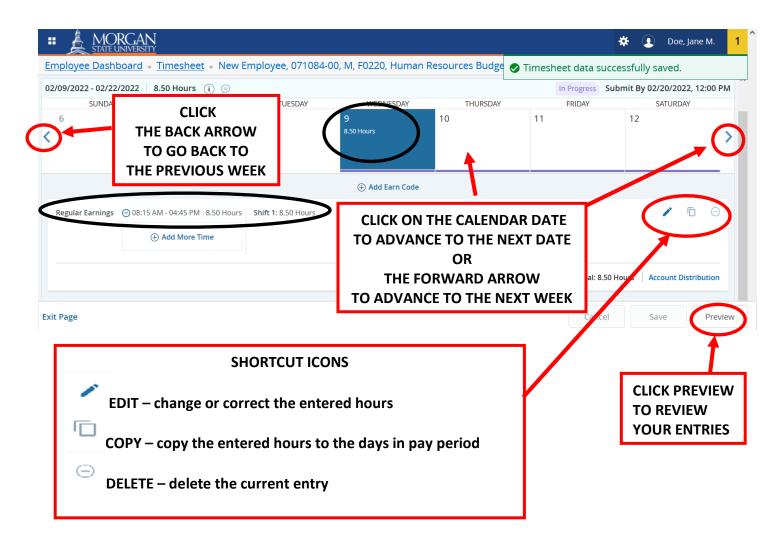

2

When you advance to the next calendar date, the **Timesheet Hours Entry** page is displayed with the next date highlighted. Continue the same procedure as for the previous date

- 1. Determine the Earn Code to be used from the Pull-down List
- 2. Enter the Start Time and End Time for the Earn Code and Shift Code.
- 3. Click **Save** to update the hours.
- 4. Click the **forward arrow** or **calendar date** to advance to the next date to continue entering your time.
  - > Use the **Copy** shortcut icon to copy the hours entered to the remaining days of the pay period

5. When you have finished entering your hours, click Preview to review your entries